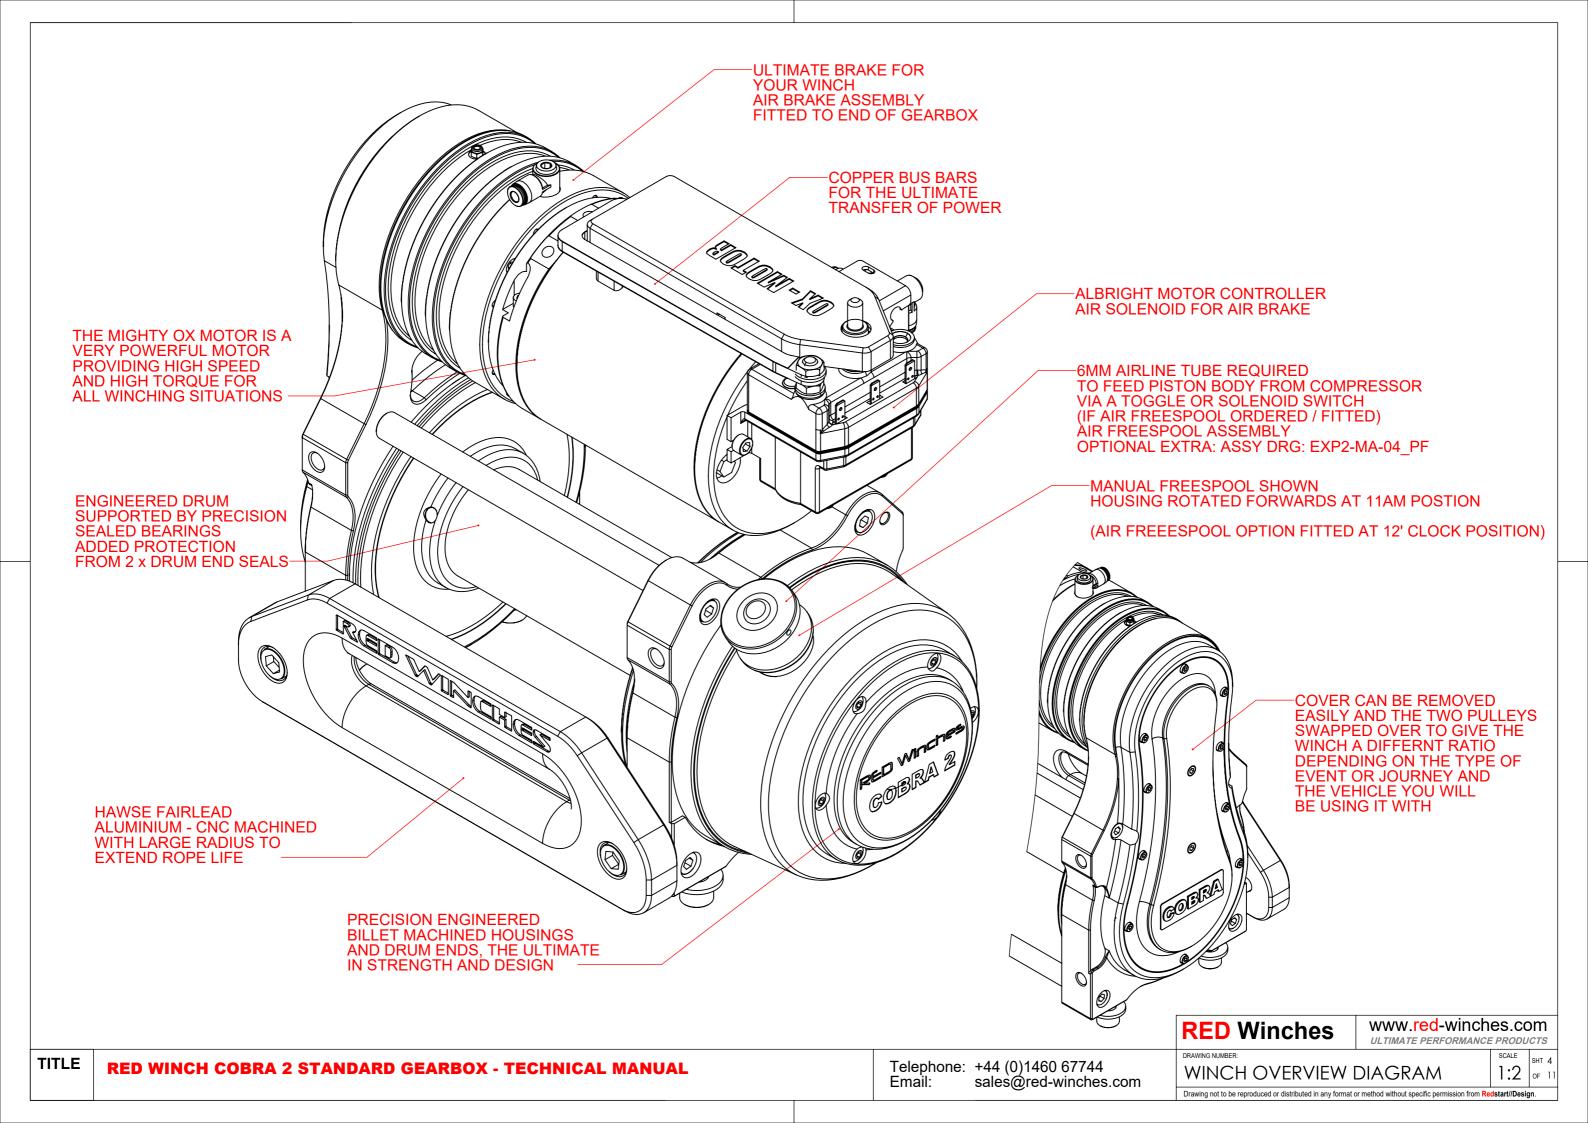

#### **CONTENTS**

- 1. WINCH MANUAL COVER
- 2. CONTENTS PAGE
- 3. WINCH DIMENSIONS
- 4. WINCH OVERVIEW DIAGRAM
- 5. WINCH EXPLODED DIAGRAM
- WINCH PULLEY ARRANGEMENT
- 7. WINCH FREESPOOL DIAGRAM
- WIRING CONNECTION SCHEMATIC
- 9. OX MOTOR DIAGRAM
- 10. BRAKE ASSEMBLY
- 11. STANDARD GEAR BOX DIAGRAM