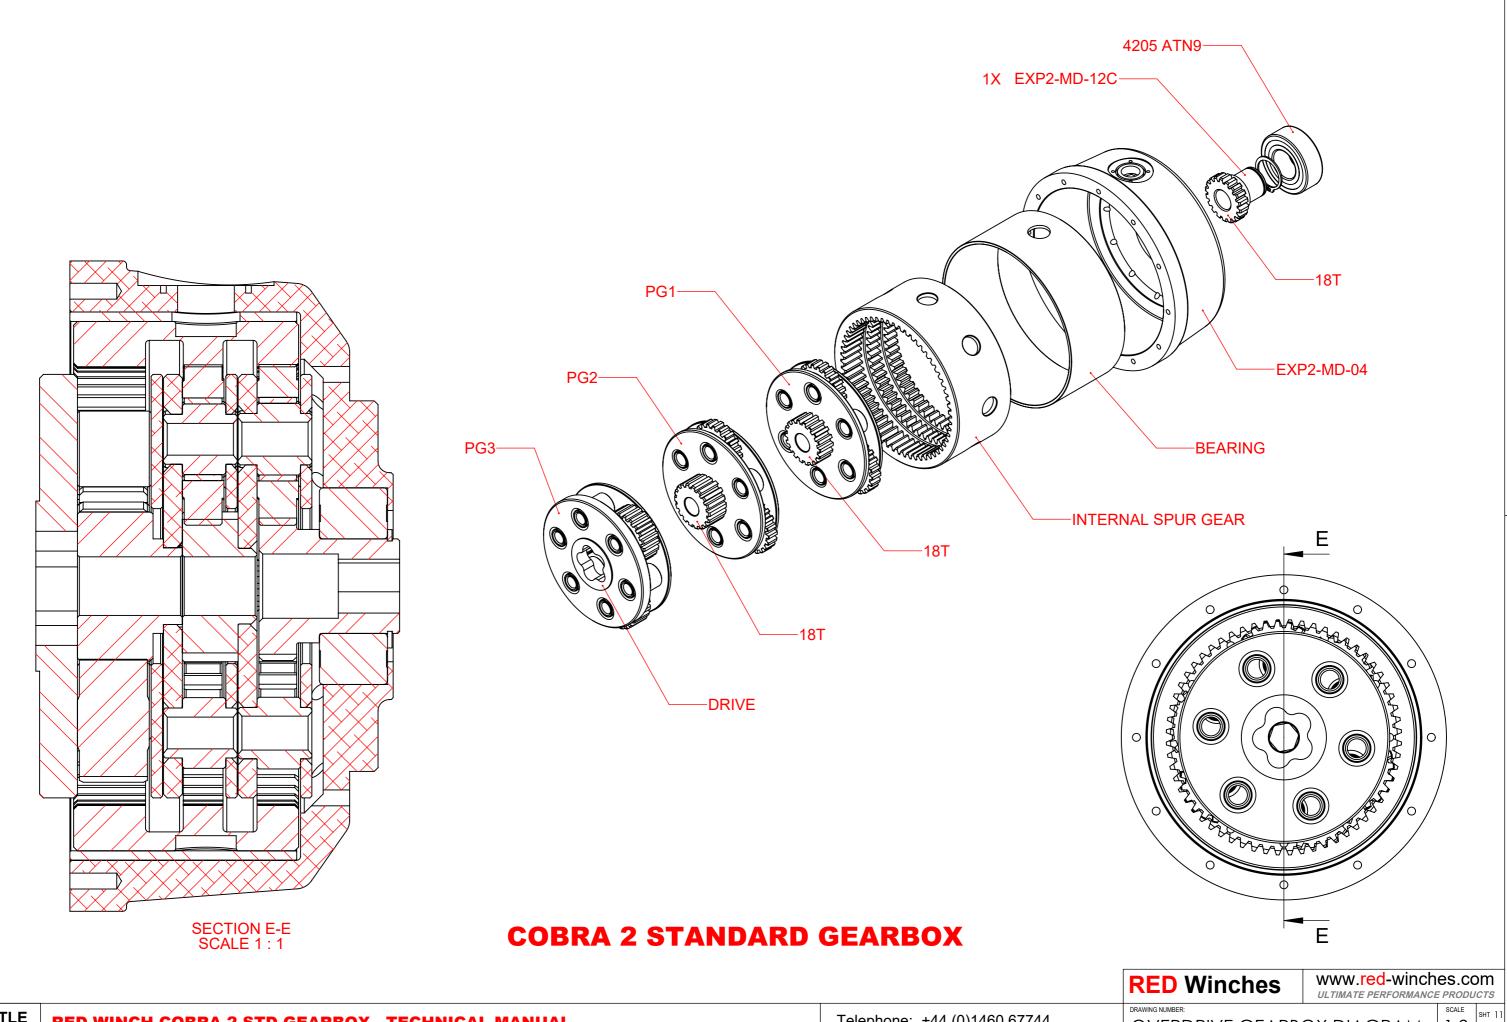

TITLE

**RED WINCH COBRA 2 STD GEARBOX - TECHNICAL MANUAL** 

Telephone: +44 (0)1460 67744 Email: +44 (0)1460 67744 sales@red-winches.com

OVERDRIVE GEARBOX DIAGRAM

Drawing not to be reproduced or distributed in any format or method without specific permission from Redstart//Design.