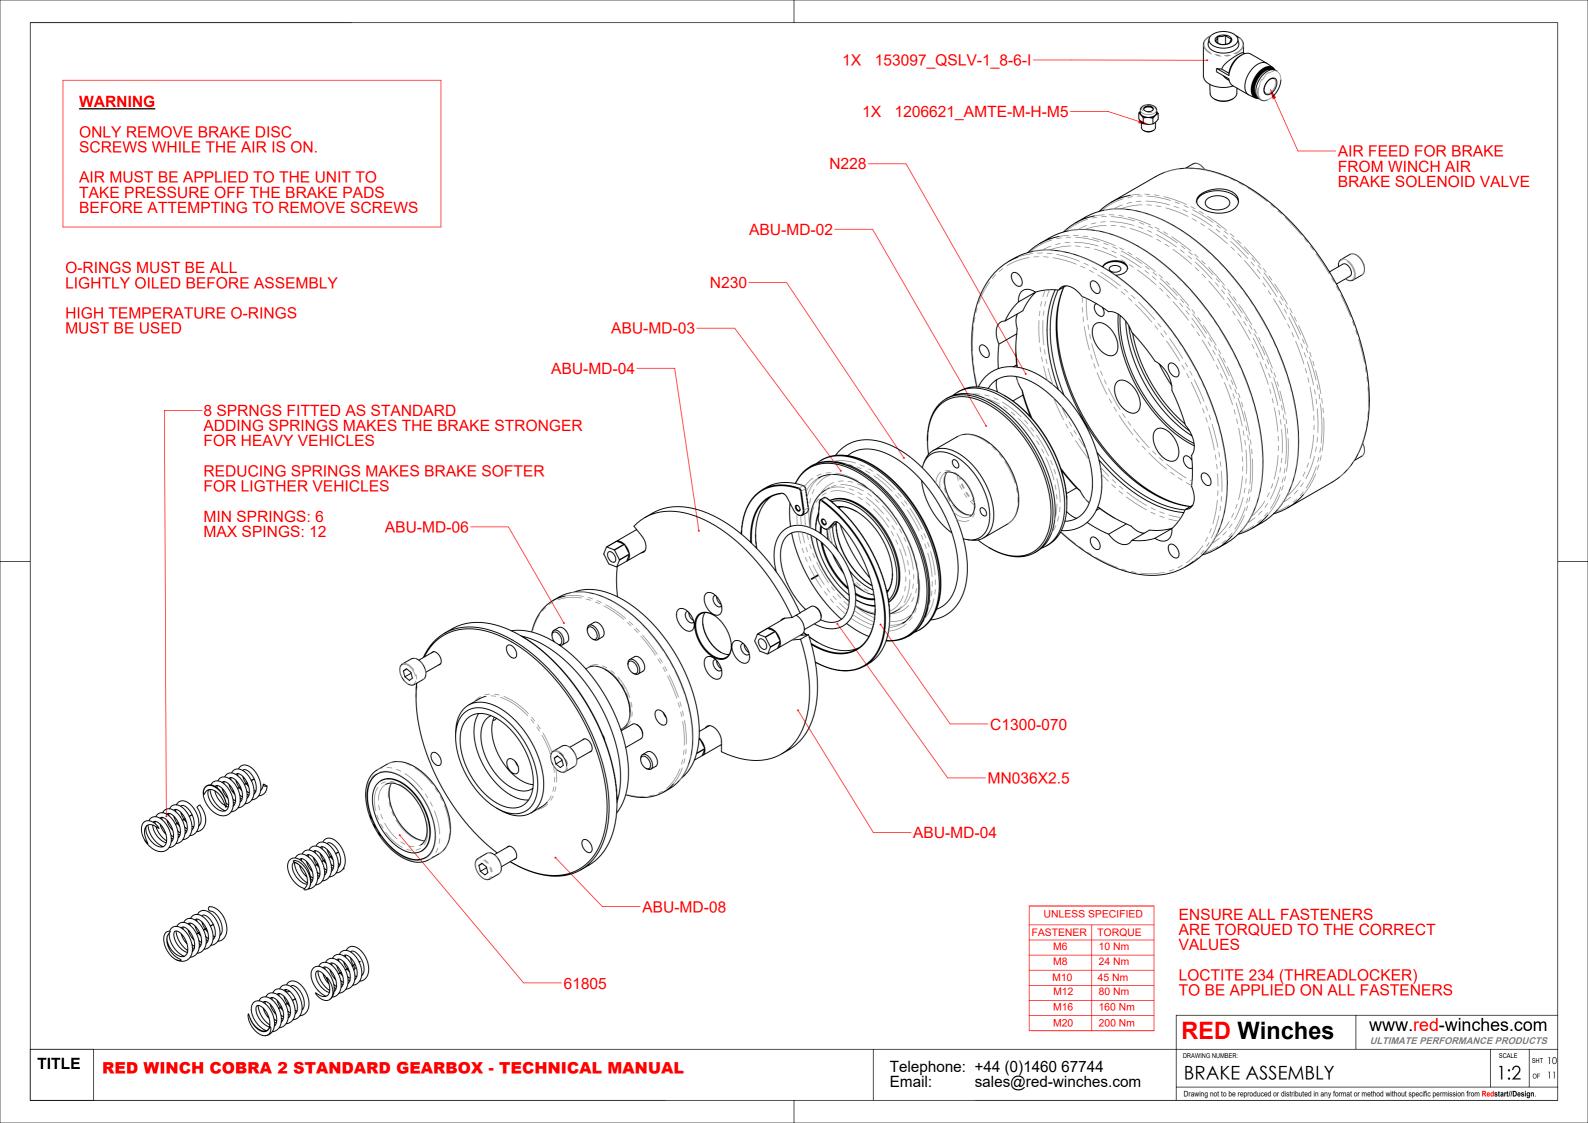

#### **CONTENTS**

- 1. WINCH MANUAL COVER
- 2. CONTENTS PAGE
- 3. WINCH DIMENSIONS
- 4. WINCH OVERVIEW DIAGRAM
- 5. WINCH EXPLODED DIAGRAM
- WINCH PULLEY ARRANGEMENT
- 7. WINCH FREESPOOL DIAGRAM
- WIRING CONNECTION SCHEMATIC
- 9. OX MOTOR DIAGRAM
- 10. BRAKE ASSEMBLY
- 11. STANDARD GEAR BOX DIAGRAM