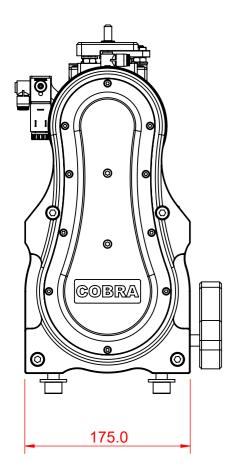

**RED** Winches

www.red-winches.com

ULTIMATE PERFORMANCE PRODUCTS

WINCH DIMENSIONS

1:4 of 1

TITLE

**RED WINCH COBRA 2 STANDARD GEARBOX - TECHNICAL MANUAL** 

Telephone: +44 (0)1460 67744 Email: +44 (0)1460 67744 sales@red-winches.com