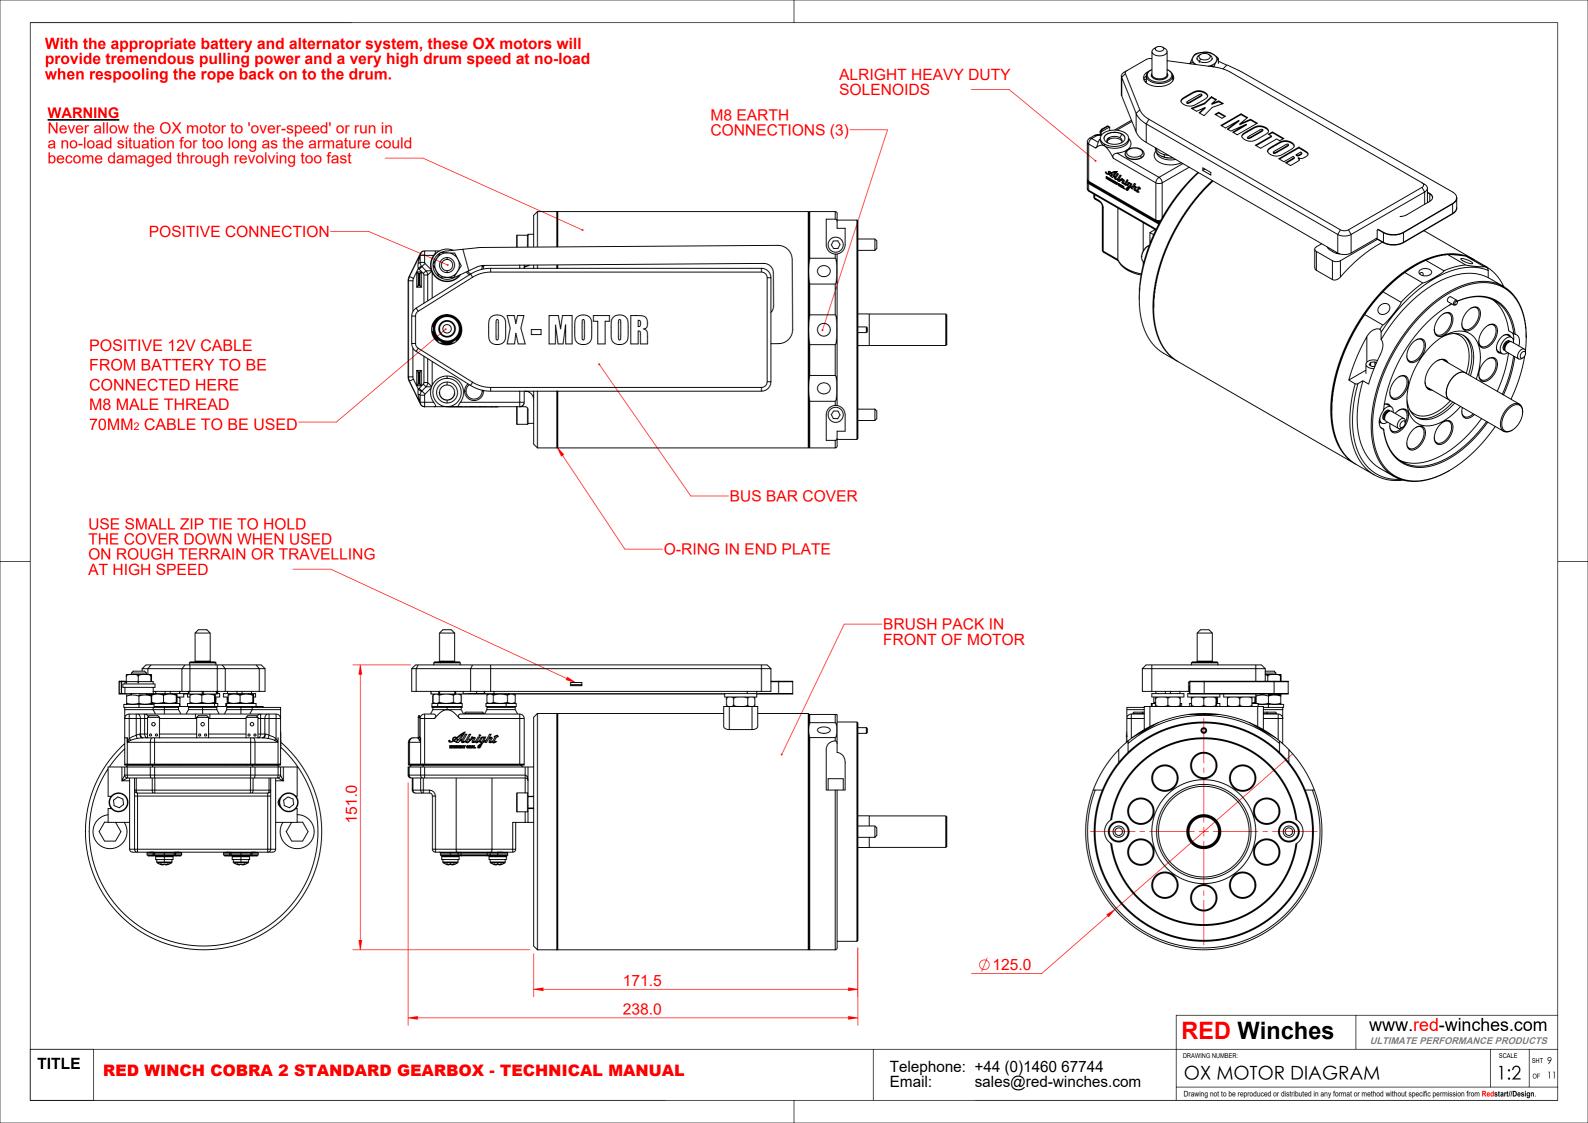

#### **CONTENTS**

- 1. WINCH MANUAL COVER
- 2. CONTENTS PAGE
- 3. WINCH DIMENSIONS
- 4. WINCH OVERVIEW DIAGRAM
- 5. WINCH EXPLODED DIAGRAM
- WINCH PULLEY ARRANGEMENT
- 7. WINCH FREESPOOL DIAGRAM
- WIRING CONNECTION SCHEMATIC
- 9. OX MOTOR DIAGRAM
- 10. BRAKE ASSEMBLY
- 11. STANDARD GEAR BOX DIAGRAM