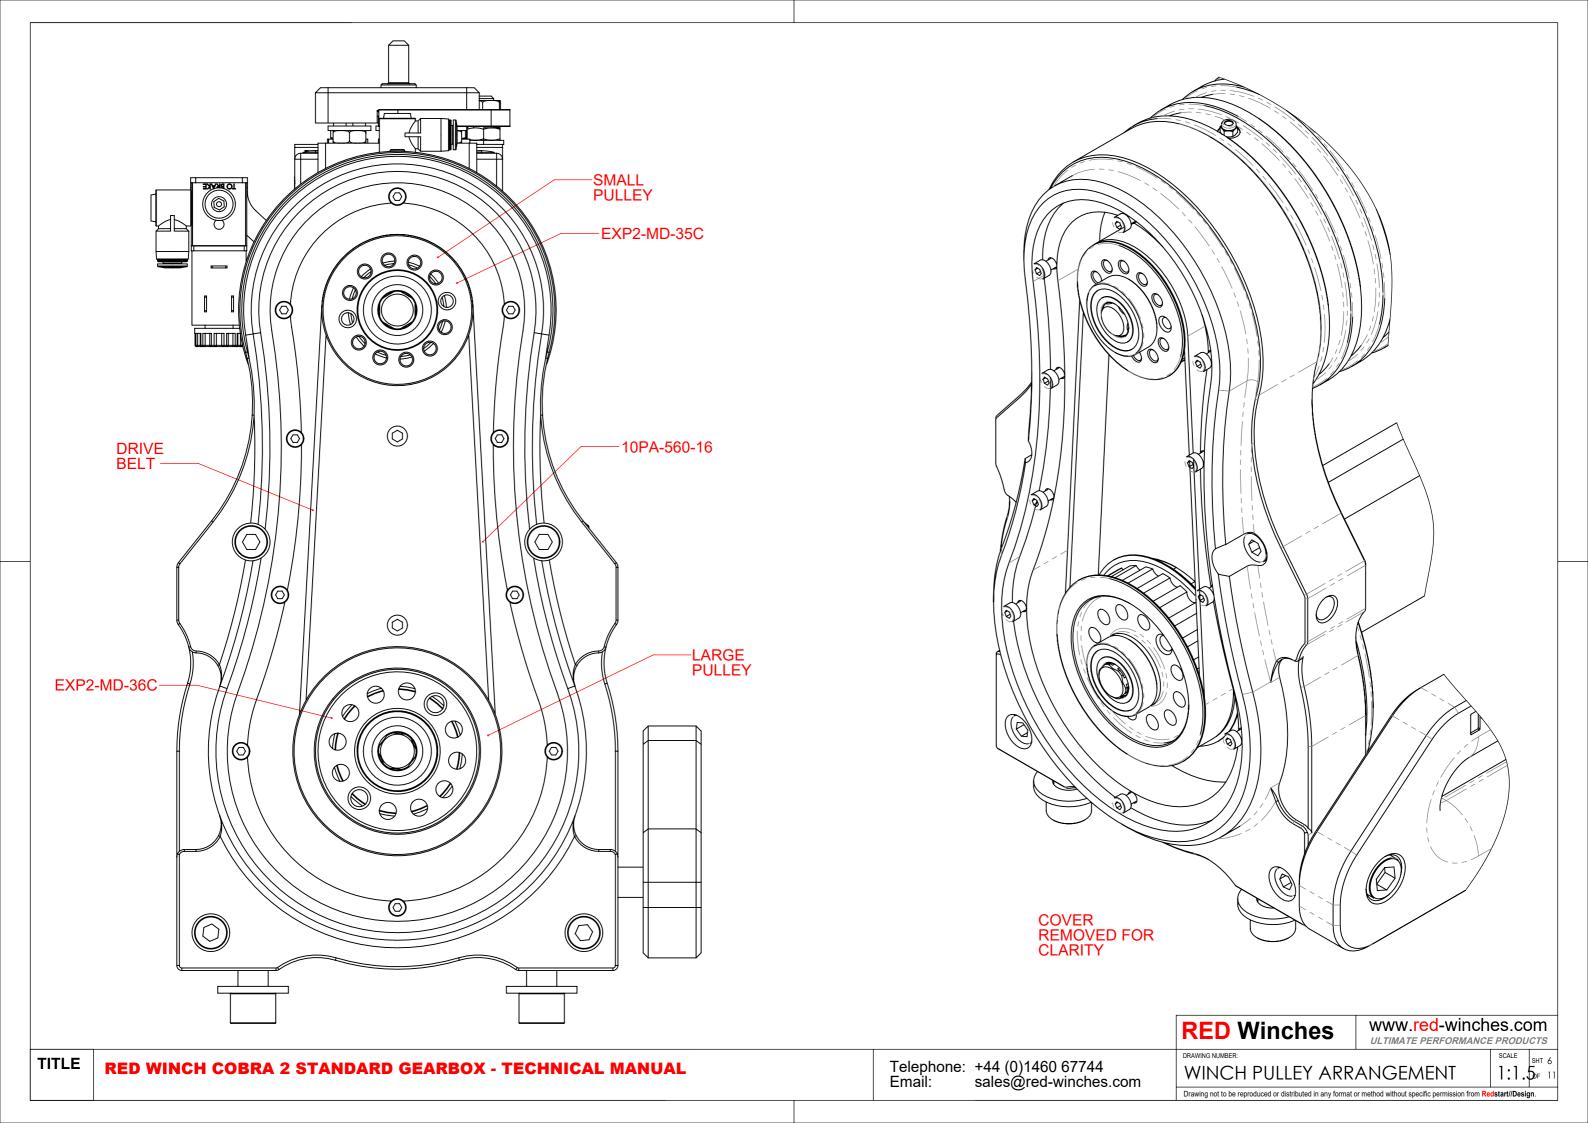

#### **CONTENTS**

- 1. WINCH MANUAL COVER
- 2. CONTENTS PAGE
- 3. WINCH DIMENSIONS
- 4. WINCH OVERVIEW DIAGRAM
- 5. WINCH EXPLODED DIAGRAM
- WINCH PULLEY ARRANGEMENT
- 7. WINCH FREESPOOL DIAGRAM
- WIRING CONNECTION SCHEMATIC
- 9. OX MOTOR DIAGRAM
- 10. BRAKE ASSEMBLY
- 11. STANDARD GEAR BOX DIAGRAM