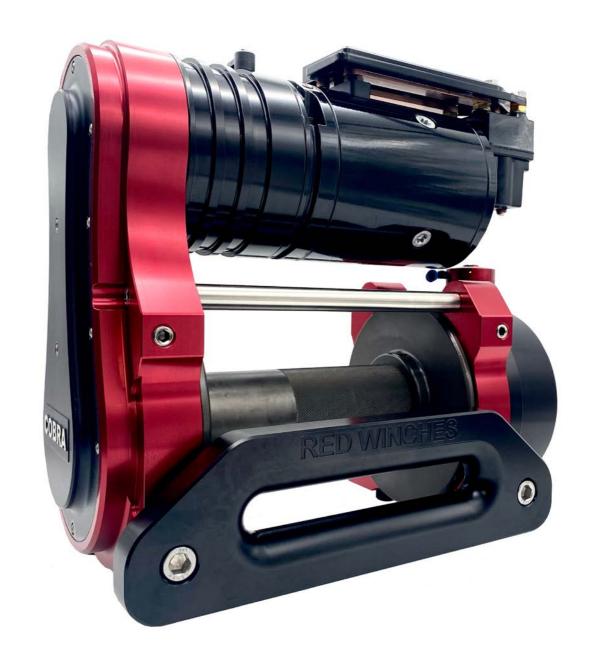

## COBRA 2

STANDARD DRUM LENGTH

**STANDARD GEAR BOX - RATIO 108:1 RATED PULL: 3,750KG** 

AIR BRAKE FITTED ON ALL OPTIONS

OX MOTOR FITTED ON ALL OPTIONS FOR THE **ULTIMATE POWER BEHIND YOUR WINCHING** 

This winch is a RED WINCHES designed product, whose designs have undergone extensive testing. The end user can now enjoy a professional highly engineered, precision, high performance electric winch capable of operating in the most demanding of situations. The small compact size combined with its pulling power and billet CNC housings make it an ideal winch for maximum impact when faced with minimal installation space