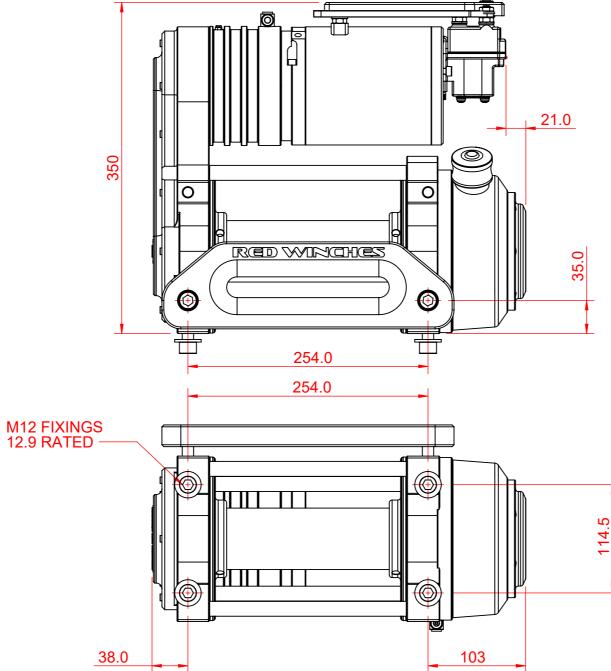

**RED** Winches

www.red-winches.com

ULTIMATE PERFORMANCE PRODUCTS

WINCH DIMENSIONS

1:4 of 1

TITLE

**RED WINCH COBRA 2 STANDARD GEARBOX - TECHNICAL MANUAL** 

Telephone: +44 (0)1460 67744 Email: +44 (0)1460 67744 sales@red-winches.com