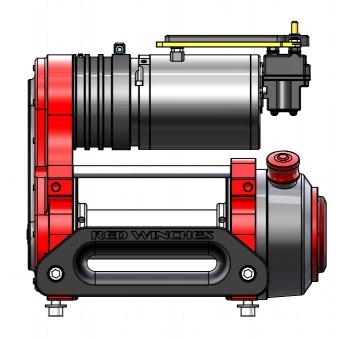

### MANUAL FREESPOOL ASSEMBLY (NOT SHOWN)

**DRUM FREESPOOL:** 

LIFT AND ROTATE TO

INITIATE DRUM FREESPOOL MOVEMENT

**ENGAGE DRUM:** 

**ROTATE AND LOWER** 

#### **AIR FREESPOOL ASSEMBLY (SHOWN)**

**DRUM FREESPOOL:** 

SWITCH OPERATED OR WIRELESS

AIR SUPPLIED THROUGH A 2-WAY DC SOELNOID VALVE

**ENGAGE DRUM:** 

REMOVE POWER, AIR EXHAUSTS, PIN RE-ENGAGES

TITLE

**RED WINCH COBRA 2 STANDARD GEARBOX - TECHNICAL MANUAL** 

Telephone: +44 (0)1460 67744 Email: sales@red-winches.com

EXP2-MD-16 PF

**ROLLPIN** 

www.red-winches.com ULTIMATE PERFORMANCE PRODUCTS

WINCH FREESPOOL DIAGRAM

1:3 Drawing not to be reproduced or distributed in any format or method without specific permission from Redstart//Design