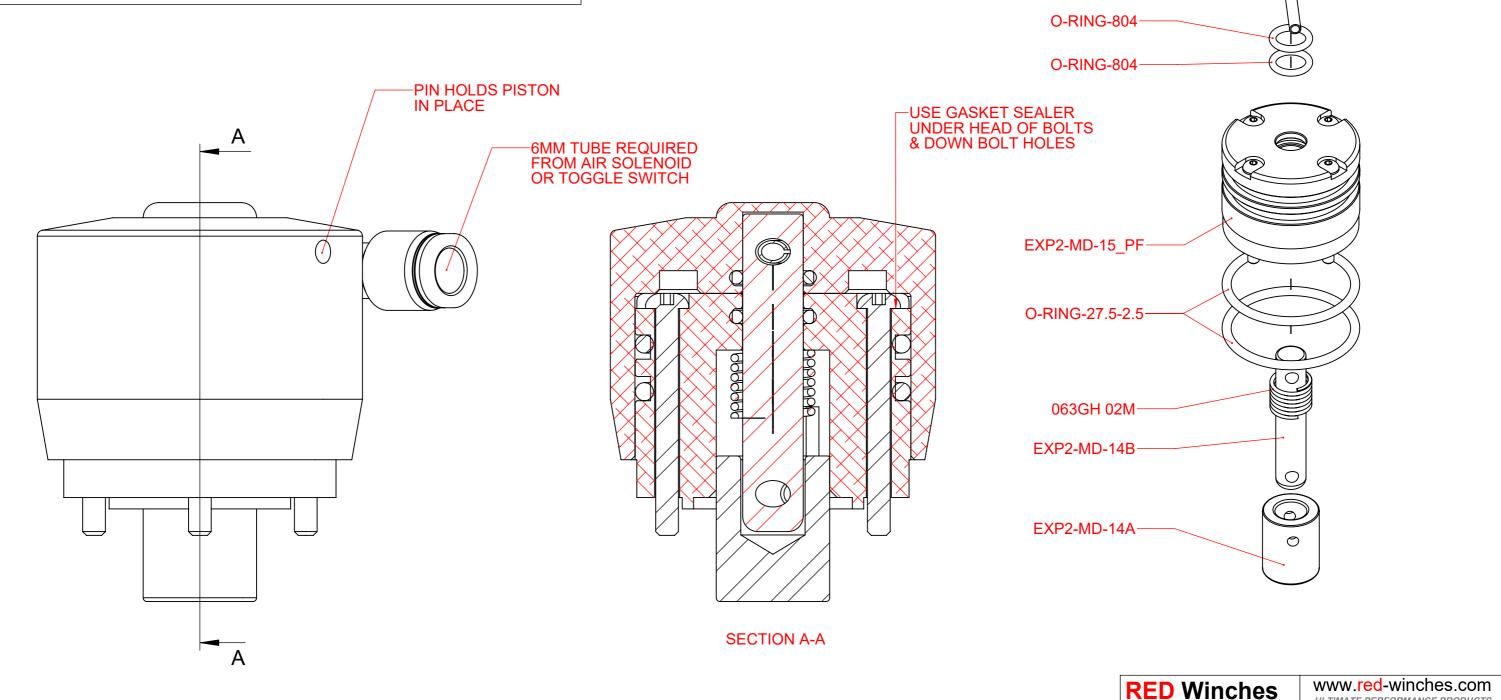

### MANUAL FREESPOOL ASSEMBLY (NOT SHOWN)

**DRUM FREESPOOL:** 

LIFT AND ROTATE TO

INITIATE DRUM FREESPOOL MOVEMENT

**ENGAGE DRUM:** 

**ROTATE AND LOWER** 

#### **AIR FREESPOOL ASSEMBLY (SHOWN)**

**DRUM FREESPOOL:** 

SWITCH OPERATED OR WIRELESS

AIR SUPPLIED THROUGH A 2-WAY DC SOELNOID VALVE

**ENGAGE DRUM:** 

REMOVE POWER, AIR EXHAUSTS, PIN RE-ENGAGES

TITLE

**RED WINCH COBRA 2 STANDARD GEARBOX - TECHNICAL MANUAL** 

Telephone: +44 (0)1460 67744 Email: sales@red-winches.com

EXP2-MD-16 PF

**ROLLPIN** 

www.red-winches.com ULTIMATE PERFORMANCE PRODUCTS

WINCH FREESPOOL DIAGRAM

1:3 Drawing not to be reproduced or distributed in any format or method without specific permission from Redstart//Design