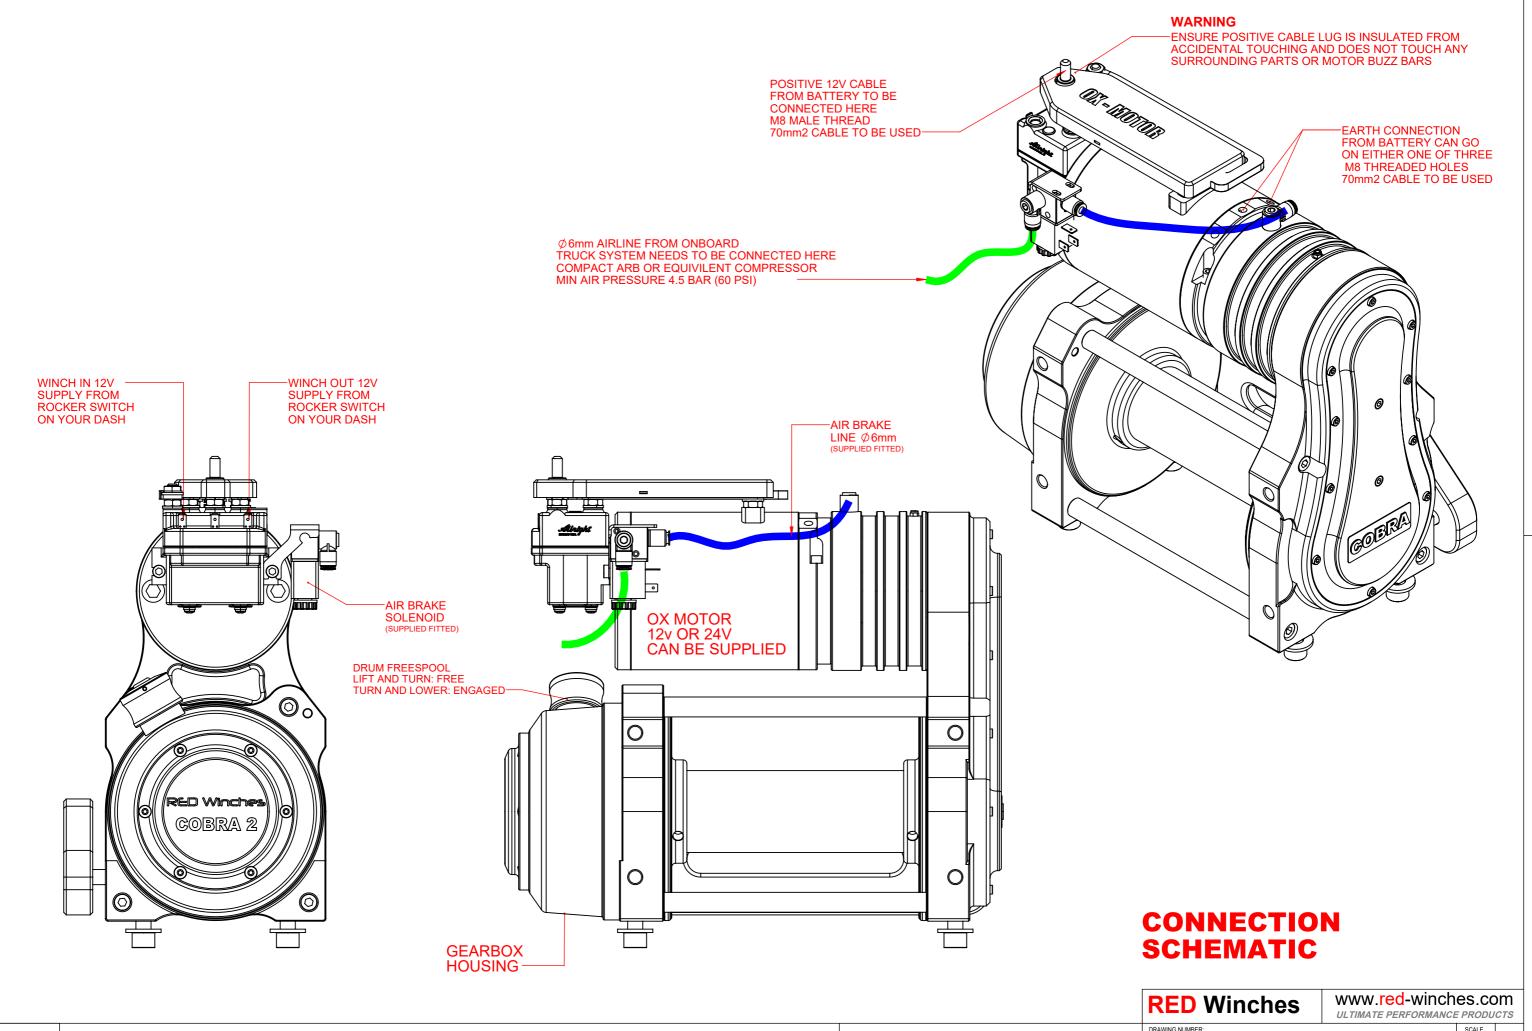

TITLE

**RED WINCH COBRA 2 STANDARD GEARBOX - TECHNICAL MANUAL** 

Telephone: +44 (0)1460 67744 sales@red-winches.com WIRING CONNECTION SCHEMATIC

1:3 | OF 1

Drawing not to be reproduced or distributed in any format or method without specific permission from Redstart//Design.