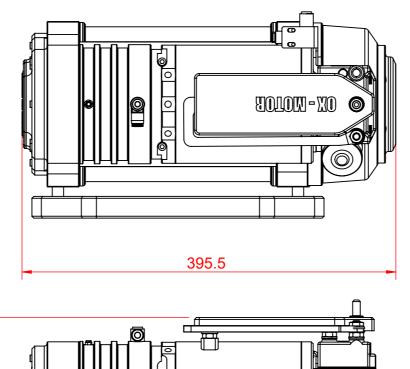

**RED** Winches

www.red-winches.com

ULTIMATE PERFORMANCE PRODUCTS

WINCH DIMENSIONS

1:4 of 1

TITLE

**RED WINCH COBRA 2 STANDARD GEARBOX - TECHNICAL MANUAL** 

Telephone: +44 (0)1460 67744 Email: +44 (0)1460 67744 sales@red-winches.com